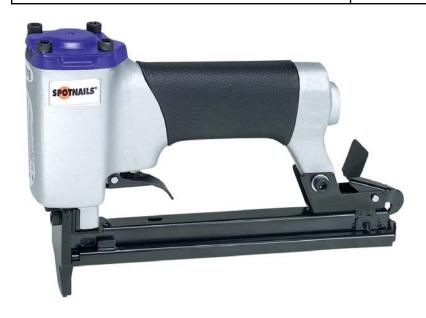

## **Upholstery Stapler**

**JSA1116 Model** 

Length: 1/4" to 9/16"

6mm to 14mm

## **Specifications**

**Drives:** 20 Gauge 3/8" Crown Staples

**Staple Lengths:** 1/4" - 9/16" (6mm - 14mm)

**Magazine Capacity:** 100

Uses: Spotnails® A-11 Series Staples

**Air Pressure:** 80-100 p.s.i. **Features:** Adjustable Exhaust

| TOOL DIMENSIONS |              |
|-----------------|--------------|
| TOOL            | JSA1116      |
| WEIGHT          | 2 lbs. 3 oz. |
| LENGTH          | 8"           |
| WIDTH           | 1-1/2"       |
| HEIGHT          | 6"           |